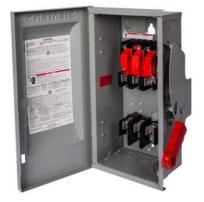

## **SIEMENS**

Data sheet US2:HFC323NR

Siemens Low Voltage Circuit Protection Heavy Duty Safety Switches. Type: ENCLOSED, SAFETY SWITCH Std: CSA V. Rating: 240V A. Rating: 100A Wattage: 4W No. Of Poles: 3P F. Rating: 60Hz Action: SINGLE THROW Material: 304SS Enclosure: TYPE 3R. 2-3 point mounting holes. O. Cycles: 10000 O. Temperature: (-20F-120F) AMBIENT TEMPERATURE Environmental Conditions: OUTDOOR

| mechanical service life (operating cycles) typical fastening method number of poles suitability for operation | 10000 SURFACE 3 DISCONNECTING MEAN FOR SERVICE ENTRANCE / LOADS |
|---------------------------------------------------------------------------------------------------------------|-----------------------------------------------------------------|
| Electricity                                                                                                   |                                                                 |
| ampacity supply voltage frequency rated value 50/60 Hz                                                        | 100 A<br>Yes                                                    |
| Environmental conditions                                                                                      |                                                                 |
| ambient temperature during operation maximum ambient temperature during operation minimum Model               | 85 °C<br>-29 °C                                                 |
| product brand name product sub brand name product type designation type of electrical connection              | SIEMENS VBII HEAVY DUTY SWITCH MECHANICAL LUGS                  |
| Mechanical Design                                                                                             |                                                                 |
| design of the housing design of the actuating element material                                                | TYPE 3R<br>SINGLE THROW<br>STEEL                                |
| General product approval                                                                                      |                                                                 |
| certificate of suitability                                                                                    | UL98 / CSA                                                      |