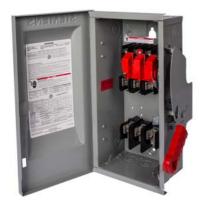

## **SIEMENS**

Data sheet US2:HFC324NR

Siemens Low Voltage Circuit Protection Heavy Duty Safety Switches. Type: ENCLOSED, SAFETY SWITCH Std: CSA V. Rating: 240V A. Rating: 200A Wattage: 4W No. Of Poles: 3P F. Rating: 60Hz Action: SINGLE THROW Material: 304SS Enclosure: TYPE 3R. 2-3 point mounting holes. O. Cycles: 8000 O. Temperature: (-20F-120F) AMBIENT TEMPERATURE Environmental Conditions: OUTDOOR