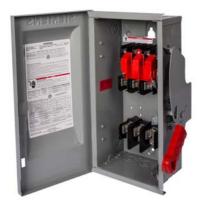

## **SIEMENS**

Data sheet US2:HFC363

Siemens Low Voltage Circuit Protection Heavy Duty Safety Switches. Type: ENCLOSED, SAFETY SWITCH Std: CSA V. Rating: 600V A. Rating: 100A Wattage: 3W No. Of Poles: 3P F. Rating: 60Hz Action: SINGLE THROW Material: STEEL Enclosure: TYPE 1. 2-3 point mounting holes. O. Cycles: 10000 O. Temperature: (-20F-120F) AMBIENT TEMPERATURE Environmental Conditions: INDOOR