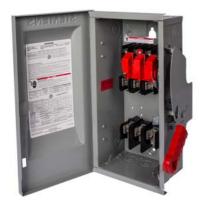

## **SIEMENS**

Data sheet US2:HFC364NR

Siemens Low Voltage Circuit Protection Heavy Duty Safety Switches. Type: ENCLOSED, SAFETY SWITCH Std: CSA V. Rating: 600V A. Rating: 200A Wattage: 4W No. Of Poles: 3P F. Rating: 60Hz Action: SINGLE THROW Material: 304SS Enclosure: TYPE 3R. 2-3 point mounting holes. O. Cycles: 8000 O. Temperature: (-20F-120F) AMBIENT TEMPERATURE Environmental Conditions: OUTDOOR

| mechanical service life (operating cycles) typical fastening method number of poles suitability for operation | 8000 SURFACE 3 DISCONNECTING MEAN FOR SERVICE ENTRANCE / LOADS |
|---------------------------------------------------------------------------------------------------------------|----------------------------------------------------------------|
| Electricity                                                                                                   |                                                                |
| ampacity                                                                                                      | 200 A                                                          |
| supply voltage frequency rated value 50/60 Hz                                                                 | Yes                                                            |
| Environmental conditions                                                                                      |                                                                |
| ambient temperature during operation maximum                                                                  | 85 °C                                                          |
| ambient temperature during operation minimum                                                                  | -29 °C                                                         |
| Model                                                                                                         |                                                                |
| product brand name                                                                                            | SIEMENS                                                        |
| product sub brand name                                                                                        | VBII                                                           |
| product type designation                                                                                      | HEAVY DUTY SWITCH                                              |
| type of electrical connection                                                                                 | MECHANICAL LUGS                                                |
| Mechanical Design                                                                                             |                                                                |
| design of the housing                                                                                         | TYPE 3R                                                        |
| design of the actuating element                                                                               | SINGLE THROW                                                   |
| material                                                                                                      | STEEL                                                          |
| General product approval                                                                                      |                                                                |
| certificate of suitability                                                                                    | UL98 / CSA                                                     |