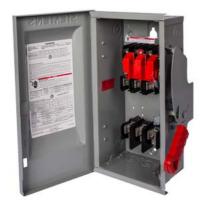

## **SIEMENS**

Data sheet US2:HFC364R

CSA 200A 3P 600V 3W FUSED HD TYPE 3R

| mechanical service life (operating cycles) typical | 8000                                            |
|----------------------------------------------------|-------------------------------------------------|
| fastening method                                   | SURFACE                                         |
| number of poles                                    | 3                                               |
| suitability for operation                          | DISCONNECTING MEAN FOR SERVICE ENTRANCE / LOADS |
| Electricity                                        |                                                 |
| ampacity                                           | 200 A                                           |
| supply voltage frequency rated value 50/60 Hz      | Yes                                             |
| Environmental conditions                           |                                                 |
| ambient temperature during operation maximum       | 85 °C                                           |
| ambient temperature during operation minimum       | -29 °C                                          |
| Model                                              |                                                 |
| product brand name                                 | SIEMENS                                         |
| product sub brand name                             | VBII                                            |
| product type designation                           | HEAVY DUTY SWITCH                               |
| type of electrical connection                      | MECHANICAL LUGS                                 |
| Mechanical Design                                  |                                                 |
| design of the housing                              | TYPE 3R                                         |
| design of the actuating element                    | SINGLE THROW                                    |
| material                                           | STEEL                                           |
| General product approval                           |                                                 |
| certificate of suitability                         | UL98 / CSA                                      |