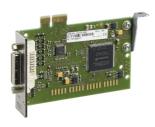

# Adaptor, Harmony iPC, from DVI to RGB

HMIYADDVIRGB11

- ! Discontinued on: 20 Oct 2017
- ! End-of-service on: 21 Apr 2022

## Complementary

| Accessory / separate part destination | HMIBM modular box PC<br>Panel PC - HMIP |
|---------------------------------------|-----------------------------------------|
| Integrated connection type            | DVI-D video port                        |