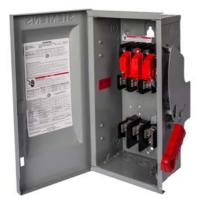

## **SIEMENS**

Data sheet US2:HNF361RW

Siemens Low Voltage Circuit Protection Heavy Duty Safety Switch. 3-Pole Non-Fused in a type 3R enclosure (outdoor). Rated 600VAC (30A). Special features: viewing window.