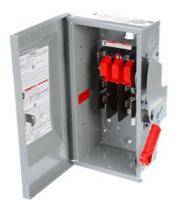

## **SIEMENS**

Data sheet US2:HNF363G

Siemens Low Voltage Circuit Protection Heavy Duty Safety Switches. 100A 3P 600V 3W NON FUSED HD T1 W/GB

mechanical service life (operating cycles) typical 10000 SURFACE fastening method number of poles suitability for operation DISCONNECTING MEAN FOR SERVICE ENTRANCE / LOADS **Electricity** 100 A ampacity supply voltage frequency rated value 50/60 Hz Yes product brand name SIEMENS product type designation **HEAVY DUTY SWITCH** FACTORY INSTALLED GROUND BAR special product feature type of electrical connection MECHANICAL LUGS Mechanical Design TYPE 1 design of the housing design of the actuating element SINGLE THROW material STEEL General product approval