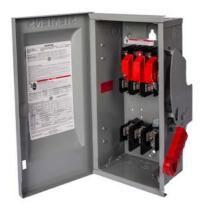

## **SIEMENS**

Data sheet US2:HNF363RPVPG

Siemens Low Voltage Circuit Protection Heavy Duty Safety Switch. 3-Pole 3-Wire Non-Fused in a type 3R enclosure (outdoor). Rated 600VAC (100A). Special features: photovoltaic rated, positive ground, 10000 AIC disconnect

mechanical service life (operating cycles) typical fastening method number of poles suitability for operation

10000
SURFACE
3
DISCONNECTING MEAN FOR SERVICE ENTRANCE / LOADS

| carability for operation                     | Biodottiteo titto iliez itti ottoertvioe eittito ilioe zeotibo |
|----------------------------------------------|----------------------------------------------------------------|
| Electricity                                  |                                                                |
| ampacity                                     | 100 A                                                          |
| Environmental conditions                     |                                                                |
| ambient temperature during operation maximum | 85 °C                                                          |
| ambient temperature during operation minimum | -29 °C                                                         |
| Model                                        |                                                                |
| product brand name                           | SIEMENS                                                        |
| product sub brand name                       | VBII                                                           |
| product type designation                     | HEAVY DUTY SWITCH                                              |
| special product feature                      | PHOTOVOLTAIC RATED WITH POSITIVE GROUND                        |
| type of electrical connection                | MECHANICAL LUGS                                                |
| Mechanical Design                            |                                                                |
| design of the housing                        | TYPE 3R                                                        |
| design of the actuating element              | SINGLE THROW                                                   |
| material                                     | STEEL                                                          |
| General product approval                     |                                                                |
| certificate of suitability                   | UL98                                                           |