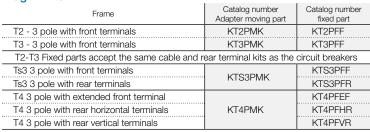

# **Accessories** Mechanical

T1 - T7

KT2PFF + KT2PMK (on back of breaker) + breaker