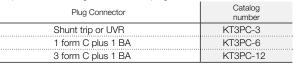

# Plug connectors, T1-T3

Required when adding accessories to plug-in breakers

Required when adding accessories to plug-in or drawout breakers

| rioquilou whori adding accessorios to plag in or arawout broakers |                   |  |
|-------------------------------------------------------------------|-------------------|--|
| Adaptors                                                          | Catalog<br>number |  |
| 1 form C plus 1 BA                                                | KT5ADP-6          |  |
| Shunt trip/UVR                                                    | KT5ADP-5          |  |
| Stored energy operator                                            | KT5ADP-10         |  |
| Stored energy operator plus shunt trip/UVR                        | KT5ADP-10         |  |
| 3 form C plus 1BA                                                 | KT5ADP-12         |  |