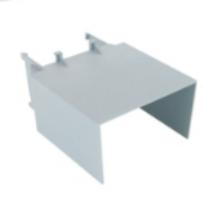

## Thomas@Betts

Accessories
T&B Catalog Number:

LT200A185 66201988264

Status: Active

**Description:** 

**UPC Number:** 

Terminal shroud for load side of TA200DU series overload relays

**Application** 

For use with TA200DU series overload relays

General

Accessory Type Terminal Shroud

Packaging

Package in Units 1

T&B Sold in UOM Each

T&B Weight Per UOM 0.23 lbs. Each

For further technical assistance, please contact us...