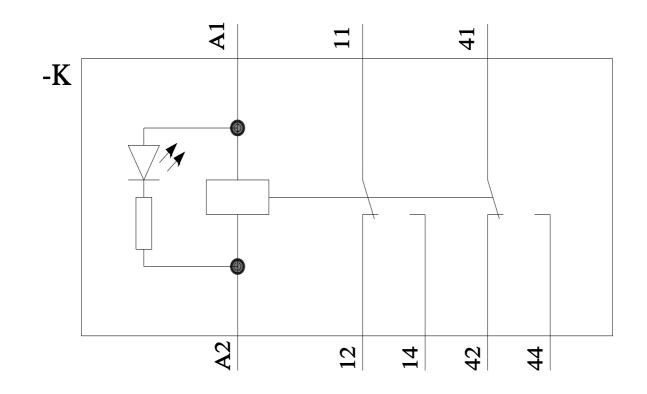

| type of switching contact<br>material of switching contacts<br>number of NC contacts for auxiliary contacts<br>number of NO contacts for auxiliary contacts<br>number of CO contacts for auxiliary contacts<br>operational current of auxiliary contacts at AC-15<br>• at 250 V<br>operational current at DC-13 at 24 V rated value<br>operational current of auxiliary contacts at DC-13<br>• at 24 V                                                                                                                                                                                      | Changeover contact<br>AgNi 90/10<br>0<br>2<br>2 A<br>4 A<br>4 A                                                                                                                                                                                                       |
|---------------------------------------------------------------------------------------------------------------------------------------------------------------------------------------------------------------------------------------------------------------------------------------------------------------------------------------------------------------------------------------------------------------------------------------------------------------------------------------------------------------------------------------------------------------------------------------------|-----------------------------------------------------------------------------------------------------------------------------------------------------------------------------------------------------------------------------------------------------------------------|
| Main circuit                                                                                                                                                                                                                                                                                                                                                                                                                                                                                                                                                                                | 10                                                                                                                                                                                                                                                                    |
| type of voltage<br>ampacity of the output relay at DC-13<br>● at 24 V<br>Display                                                                                                                                                                                                                                                                                                                                                                                                                                                                                                            | AC<br>4 A                                                                                                                                                                                                                                                             |
| display version as status display by LED                                                                                                                                                                                                                                                                                                                                                                                                                                                                                                                                                    | LED red                                                                                                                                                                                                                                                               |
| Connections/ Terminals                                                                                                                                                                                                                                                                                                                                                                                                                                                                                                                                                                      |                                                                                                                                                                                                                                                                       |
| product function removable terminal<br>type of electrical connection<br>type of connectable conductor cross-sections<br>• solid<br>• finely stranded with core end processing<br>• finely stranded without core end processing<br>• at AWG cables solid<br>• at AWG cables stranded<br>connectable conductor cross-section<br>• solid<br>• finely stranded with core end processing<br>• finely stranded without core end processing<br>• finely stranded without core end processing<br>• solid<br>• solid<br>• solid<br>• solid<br>• solid<br>• solid<br>• solid<br>• solid<br>• stranded | No<br>spring-loaded terminals<br>1x (0,75 1,5), 2x (0,75 1,0), 2x 1,5<br>1x (0,75 1,5), 2x 0,75<br>1x (0,75 1,5), 2x (0,75 1,0), 2x 1,5<br>1x (18 16), 2x (18 16)<br>1x (18 16), 2x (18 16)<br>0.75 1.5 mm <sup>2</sup><br>0.75 1.5 mm <sup>2</sup><br>18 16<br>18 16 |
| Installation/ mounting/ dimensions                                                                                                                                                                                                                                                                                                                                                                                                                                                                                                                                                          |                                                                                                                                                                                                                                                                       |
| mounting position<br>fastening method<br>height<br>width<br>depth<br>Ambient conditions                                                                                                                                                                                                                                                                                                                                                                                                                                                                                                     | any<br>snap-on mounting<br>98 mm<br>28 mm<br>79 mm                                                                                                                                                                                                                    |
| ambient temperature<br>• during operation<br>• during storage<br>• during transport<br>Certificates/ approvals                                                                                                                                                                                                                                                                                                                                                                                                                                                                              | -40 +70 °C<br>-25 +70 °C<br>-25 +70 °C                                                                                                                                                                                                                                |
| General Product Approval                                                                                                                                                                                                                                                                                                                                                                                                                                                                                                                                                                    | Declaration of Conformity other                                                                                                                                                                                                                                       |
|                                                                                                                                                                                                                                                                                                                                                                                                                                                                                                                                                                                             |                                                                                                                                                                                                                                                                       |