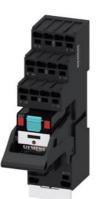

## LZS:PT2D5T30

Plug-in relay complete unit 2 W, 230 V AC LED module red Socket with logic isolation Spring-type terminal (push-in)

| product brand name                                                                       | SIRIUS                            |
|------------------------------------------------------------------------------------------|-----------------------------------|
| product designation                                                                      | Coupling relay with plug-in relay |
| product type designation                                                                 | LZS                               |
| General technical data                                                                   |                                   |
| display version LED                                                                      | Yes                               |
| percental drop-out voltage related to the input voltage                                  | 30 %                              |
| protection class IP                                                                      | IP20                              |
| operating frequency without load                                                         | 36 000 1/h                        |
| operating frequency with load                                                            | 360 1/h                           |
| switching behavior                                                                       | monostable                        |
| design of the switching function                                                         | changeover switch                 |
| design of the switching function positively driven                                       | No                                |
| mechanical service life (operating cycles) typical                                       | 20 000 000                        |
| electrical endurance (operating cycles) at AC-15 at                                      | 180 000                           |
| 230 V typical                                                                            |                                   |
| thermal current                                                                          | 12 A                              |
| reference code according to IEC 81346-2                                                  | K                                 |
| Substance Prohibitance (Date)                                                            | 05/01/2012                        |
| Control circuit/ Control                                                                 |                                   |
| control supply voltage at AC                                                             |                                   |
| <ul> <li>at 50 Hz rated value</li> </ul>                                                 | 230 V                             |
| <ul> <li>at 60 Hz rated value</li> </ul>                                                 | 230 V                             |
| control supply voltage frequency                                                         |                                   |
| • 1 rated value                                                                          | 50 Hz                             |
| • 2 rated value                                                                          | 60 Hz                             |
| supply voltage frequency for auxiliary and control<br>circuit rated value                | 50 60 Hz                          |
| operating range factor control supply voltage rated value at AC at 50 Hz                 |                                   |
| initial value                                                                            | 0.9                               |
| • full-scale value                                                                       | 1.1                               |
| operating range factor control supply voltage rated value at AC at 60 Hz                 |                                   |
| initial value                                                                            | 0.9                               |
| • full-scale value                                                                       | 1.1                               |
| design of the relay operating mechanism                                                  | poled                             |
| product component plug-in socket                                                         | Yes                               |
| design of the snap-on socket base                                                        | Socket with logic isolation       |
| Short-circuit protection                                                                 |                                   |
| design of the fuse link for short-circuit protection of the<br>auxiliary switch required | fuse gG: 6 A                      |
| Auxiliary circuit                                                                        |                                   |
|                                                                                          |                                   |