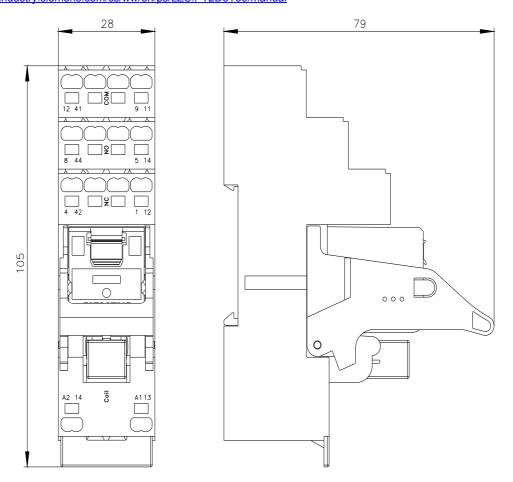

| type of switching contact<br>material of switching contacts<br>number of NC contacts for auxiliary contacts<br>number of NO contacts for auxiliary contacts<br>number of CO contacts for auxiliary contacts<br>operational current of auxiliary contacts at AC-15<br>• at 250 V<br>operational current at DC-13 at 24 V rated value<br>operational current of auxiliary contacts at DC-13<br>• at 24 V                                                                                                                                                                                      | Changeover contact<br>AgNi 90/10<br>0<br>2<br>2 A<br>4 A<br>4 A                                                                                                                                                                                                       |
|---------------------------------------------------------------------------------------------------------------------------------------------------------------------------------------------------------------------------------------------------------------------------------------------------------------------------------------------------------------------------------------------------------------------------------------------------------------------------------------------------------------------------------------------------------------------------------------------|-----------------------------------------------------------------------------------------------------------------------------------------------------------------------------------------------------------------------------------------------------------------------|
| Main circuit                                                                                                                                                                                                                                                                                                                                                                                                                                                                                                                                                                                | 10                                                                                                                                                                                                                                                                    |
| type of voltage<br>ampacity of the output relay at DC-13<br>● at 24 V<br>Display                                                                                                                                                                                                                                                                                                                                                                                                                                                                                                            | AC<br>4 A                                                                                                                                                                                                                                                             |
| display version as status display by LED                                                                                                                                                                                                                                                                                                                                                                                                                                                                                                                                                    | LED red                                                                                                                                                                                                                                                               |
| Connections/ Terminals                                                                                                                                                                                                                                                                                                                                                                                                                                                                                                                                                                      |                                                                                                                                                                                                                                                                       |
| product function removable terminal<br>type of electrical connection<br>type of connectable conductor cross-sections<br>• solid<br>• finely stranded with core end processing<br>• finely stranded without core end processing<br>• at AWG cables solid<br>• at AWG cables stranded<br>connectable conductor cross-section<br>• solid<br>• finely stranded with core end processing<br>• finely stranded without core end processing<br>• finely stranded without core end processing<br>• solid<br>• solid<br>• solid<br>• solid<br>• solid<br>• solid<br>• solid<br>• solid<br>• stranded | No<br>spring-loaded terminals<br>1x (0,75 1,5), 2x (0,75 1,0), 2x 1,5<br>1x (0,75 1,5), 2x 0,75<br>1x (0,75 1,5), 2x (0,75 1,0), 2x 1,5<br>1x (18 16), 2x (18 16)<br>1x (18 16), 2x (18 16)<br>0.75 1.5 mm <sup>2</sup><br>0.75 1.5 mm <sup>2</sup><br>18 16<br>18 16 |
| Installation/ mounting/ dimensions                                                                                                                                                                                                                                                                                                                                                                                                                                                                                                                                                          |                                                                                                                                                                                                                                                                       |
| mounting position<br>fastening method<br>height<br>width<br>depth<br>Ambient conditions                                                                                                                                                                                                                                                                                                                                                                                                                                                                                                     | any<br>snap-on mounting<br>98 mm<br>28 mm<br>79 mm                                                                                                                                                                                                                    |
| ambient temperature<br>• during operation<br>• during storage<br>• during transport<br>Certificates/ approvals                                                                                                                                                                                                                                                                                                                                                                                                                                                                              | -40 +70 °C<br>-25 +70 °C<br>-25 +70 °C                                                                                                                                                                                                                                |
| General Product Approval                                                                                                                                                                                                                                                                                                                                                                                                                                                                                                                                                                    | Declaration of Conformity other                                                                                                                                                                                                                                       |
|                                                                                                                                                                                                                                                                                                                                                                                                                                                                                                                                                                                             |                                                                                                                                                                                                                                                                       |