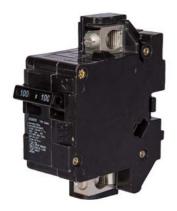

## **SIEMENS**

Data sheet US2:MBK100A

Siemens Low Voltage Residential Circuit Breakers Main Breakers - Family G Mains are Circuit Protection Load Center Mains, Feeders, and Miniature Circuit Breakers. Load center conversion kit 1-Phase main breaker.. Rated (100 - 125A) AIR: 22 KA.