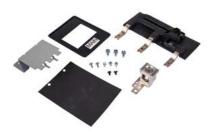

## **SIEMENS**

Data sheet US2:MBKBL1

Main or subfeed breaker mounting kit for original P1 interiors. Suitable for circuit breaker type (BL - BLH - HBL) in 1-Phase systems. Rated (100A max). Includes all mounting hardware. Does not include breaker. Not suitable for use with Revised P1 panels produced after December 2014.