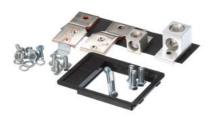

## **SIEMENS**

Data sheet US2:MBKJD1A

Main or subfeed breaker mounting kit for revised P1 interiors. Suitable for circuit breaker type (JXD2 - JD6 - JXD6 - HJD6 - HJXD6) in 1-Phase systems. Rated (400A max). Includes all mounting hardware. Does not include breaker. Not suitable for use with Original P1 panels produced before January 2015.