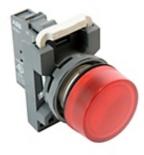

Catalog Number: UPC Number: Status:

ML1-20R10F1 80432519584 Active

Modular pilot light with flat round red lense and 22mm mounting, incandescent bulb and 120V AC and 110V DC lamp voltage

|                  | (                                         |
|------------------|-------------------------------------------|
| UNSPSC           | 39121534 Indicator or pilot lights        |
| IGCC             | 4766 Indicator or pilot lights            |
| Brand Name       | ABB                                       |
| Туре             | Pilot Lights                              |
| Special Features | Snap-on feature reduces installation time |
| Application      | For use with control panels               |
| Voltage Rating   | 110-120V AC/DC                            |
|                  |                                           |
|                  |                                           |