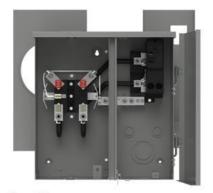

## **Data sheet**

US2:MM0202B1150RJB

SIEMENS LOW VOLTAGE METER MAIN. FACTORY INSTALLED MAIN BREAKER 2 (1 INCH) SPACES INTERIOR ALLOWING MAX 2 CIRCUITS. 5-JAW METER / 1-PHASE SYSTEM RATED 150A. SPECIAL FEATURES: OH/UG FEED, RINGLESS TYPE COVER, HORN BYPASS SOCKET

Figure similar

| General technical data     |                                                                                                                                                                                                                                                                 |
|----------------------------|-----------------------------------------------------------------------------------------------------------------------------------------------------------------------------------------------------------------------------------------------------------------|
| fastening method           | Surface                                                                                                                                                                                                                                                         |
| suitability for operation  | For Use As Service Entrance Equipment                                                                                                                                                                                                                           |
| Electricity                |                                                                                                                                                                                                                                                                 |
| ampacity                   | 150 A                                                                                                                                                                                                                                                           |
| Model                      |                                                                                                                                                                                                                                                                 |
| product brand name         | Siemens                                                                                                                                                                                                                                                         |
| product type designation   | Side-By-Side Construction                                                                                                                                                                                                                                       |
| special product feature    | Features: Pad locking provisions on all devices; Side hinge doors removable by backing out only one screw; 5 Jaws; Bypass Type: Horn; Interrupt Rating: 22 KAMP; Service Feed: Overhead/Underground; Meter Cover: Ringless; Number Of Spaces: 2; Number Of Circ |
| General product approval   |                                                                                                                                                                                                                                                                 |
| certificate of suitability | UL Listed                                                                                                                                                                                                                                                       |