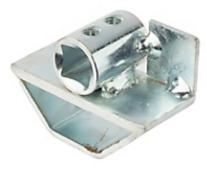

Catalog Number: Product ID: UPC Number: Status:

**OETL-ZW5** 1SCA022052R3900 66201918222 Active

Cam locking accessory for adapting to the interlock system

| North American Specifications (UNSPSC) |                                      |
|----------------------------------------|--------------------------------------|
| UNSPSC                                 | 39122233 Disconnect switch           |
| IGCC                                   | 5290 Disconnect switch               |
| Brand Name                             | ABB                                  |
| Туре                                   | Accessories                          |
| Application                            | For adapting to the interlock system |
| Size                                   | 60x30x30mm                           |