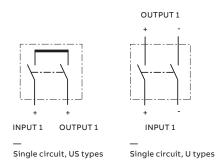

### Side operated, single circuit, 1000 VDC, UL98B - 100...250 A

Side operation. Shafts and handles are not included. OTDC\_US types include pre-mounted connection bar kit. The mechanism is located at the end of the switch. Phase barriers are included - installation mandatory.

| Number<br>of<br>poles | r<br>Circuit | Rated operat.<br>current [A]<br>UL98B / 1000 V | Туре         | Order code      | Weight/<br>unit<br>[kg] |
|-----------------------|--------------|------------------------------------------------|--------------|-----------------|-------------------------|
| 2                     | 1a           | 100                                            | OTDC100US20S | 1SCA131541R1001 | 1.7                     |
| 2                     | 1a           | 200                                            | OTDC200US20S | 1SCA131549R1001 | 1.7                     |
| 2                     | 1a           | 250                                            | OTDC245US20S | 1SCA149115R1001 | 1.7                     |
| 2                     | 2a           | 100                                            | OTDC100U20S  | 1SCA131540R1001 | 1.3                     |
| 2                     | 2a           | 200                                            | OTDC200U20S  | 1SCA131548R1001 | 1.5                     |
| 2                     | 2a           | 250                                            | OTDC245U20S  | 1SCA149113R1001 | 1.5                     |