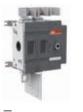

## OTDC100...245, 1000 VDC, side operated

OTDC100...200U20S

OTDC100...200US20S

### Side operated, single circuit, 1000 VDC, UL98B - 100...250 A

Side operation. Shafts and handles are not included. OTDC\_US types include pre-mounted connection bar kit. The mechanism is located at the end of the switch. Phase barriers are included - installation mandatory.