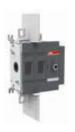

## OTDC100...245, 1000 VDC, side operated

OTDC100...200U20S

OTDC100...200US20S

### Side operated, single circuit, 1000 VDC, UL98B - 100...250 A

Side operation. Shafts and handles are not included. OTDC\_US types include pre-mounted connection bar kit. The mechanism is located at the end of the switch. Phase barriers are included - installation mandatory.