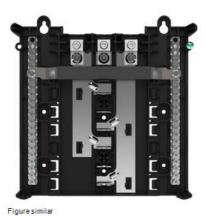

## US2:PI1224L3125CUB

SIEMENS LOW VOLTAGE PL SERIES UNASSEMBLED LOAD CENTER. MAIN LUG INTERIOR WITH 12 1-INCH SPACES ALLOWING MAX 24 CIRCUITS. 3-PHASE 4-WIRE SYSTEM RATED 120/240V OR 120/208V (125A) 100KA INTERRUPT. SPECIAL FEATURES: COPPER BUS, INTERCHANGEABLE MAIN, VALUE PACK.

| General technical data                                       |                                                       |
|--------------------------------------------------------------|-------------------------------------------------------|
| configuration of the busbars                                 | 125                                                   |
| number of circuits in a trunking unit                        | 24                                                    |
| phase number                                                 | 3                                                     |
| Electricity                                                  |                                                       |
| ampacity                                                     | 125 A                                                 |
| Switching capacity                                           |                                                       |
| switching capacity current according to EN 60898 rated value | 100 A                                                 |
| Model                                                        |                                                       |
| product brand name                                           | Siemens                                               |
| product type designation                                     | Main Lug, Bulk, Interior                              |
| special product feature                                      | Bus Bar Type: Tin Plated Copper                       |
| type of wiring of distribution board                         | 3 or 4-Wire SN                                        |
| Mechanical Design                                            |                                                       |
| height [in]                                                  | 10.04 in                                              |
| number of modular width units for installation width         | 12                                                    |
| size of the circuit-breaker                                  | MBK3100, MBK3125, MBK3175, or MBK3200 Field Installed |
| width [in]                                                   | 9.95 in                                               |
| General product approval                                     |                                                       |
| certificate of suitability                                   | UL Listed                                             |
|                                                              |                                                       |