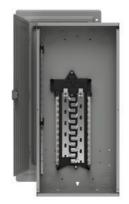

## US2:R2442L1125W

SIEMENS LOW VOLTAGE RISER LOAD CENTER. MAIN LUG WITH 24 1-INCH SPACES ALLOWING MAX 42 CIRCUITS. 1-PHASE 3-WIRE SYSTEM RATED 120/240V (125A) 100KA INTERRUPT. SPECIAL FEATURES: ALUMINUM BUS, INTERCHANGEABLE MAIN, WHITE TRIM.