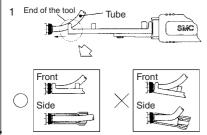

## ▲ Caution

- Process
- 1.Tool edge should be pushed straightforward into the edge of the release button along with the tube in the axial fitting direction.

**2.** After inserting, grasp the handle tightly and insert the end of the tubing to the stroke end.

Note) Insert firmly to the guard against an accidental tube release.

**3.** After inserting end of tube, relax your grip on the tool. Returning force of spring releases the tube.