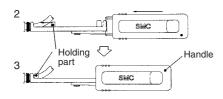

## ▲ Caution

- Process
- 1.Tool edge should be pushed straightforward into the edge of the release button along with the tube in the axial fitting direction.

**2.** After inserting, grasp the handle tightly and insert the end of the tubing to the stroke end.

Note) Insert firmly to the guard against an accidental tube release.

**3.** After inserting end of tube, relax your grip on the tool. Returning force of spring releases the tube.