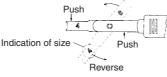

## Size change

Push both sides at once to release. Reverse and fix at the same position as before.

Applicable tube size is indicated on the back side.

**SMC**