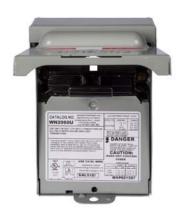

## US2:WN2060U

Siemens Low Voltage Residential Load Centers AC Disconnects - Siemens Pull Out ACD Non Fused Steel are Residential Enclosures AC Disconnects. Type: AC DISCONNECT Application: DISCONNECTING DEDICATED LOADS Standard: UL Voltage Rating: 240 V Amperage Rating: 60A Interrupt Rating: 10K Enclosure: NEMA 3R Mounting: SURFACE MOUNTING Size: 9.000X12.200X17.900