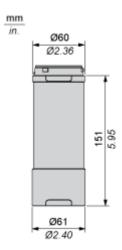

#### **Dimensions Drawings**

#### Base Unit AC

#### **Dimensions**

## Complementary

| Kit composition           | Base unit (PNP)<br>Cover                                                                                                                                          |
|---------------------------|-------------------------------------------------------------------------------------------------------------------------------------------------------------------|
| Fixing mode               | Direct or tube fixing                                                                                                                                             |
| Material                  | PBT (polybutylene terephthalate) V-0 conforming to UL 94 ABS (acrylonitrile butadiene-styrene) V-0 conforming to UL 94 PC (polycarbonate) V-0 conforming to UL 94 |
| Assembly style            | Customer assembly, up to 5 units                                                                                                                                  |
| [Us] rated supply voltage | 100240 V AC +/- 10 %                                                                                                                                              |
| Current consumption       | <= 400 mA                                                                                                                                                         |
| Length                    | 151 mm                                                                                                                                                            |
| Net weight                | 0.235 kg                                                                                                                                                          |