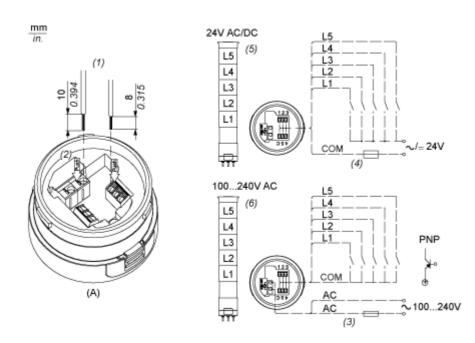

#### Connections and Schema

#### Illuminated Units, Multi-LED and Audible Units Wiring

- (A) Fixing Unit
- (1) Dimensions of Wiring size
- (2) Push-in Wire Connectors
- (3) Fuse: 2A,250V
- (4) Fuse: 0.5A,125V
- (5) Modular Tower Lights 24V AC/DC
- (6) Modular Tower Lights 100...240V AC

L1 to L5: Illuminated LED Units