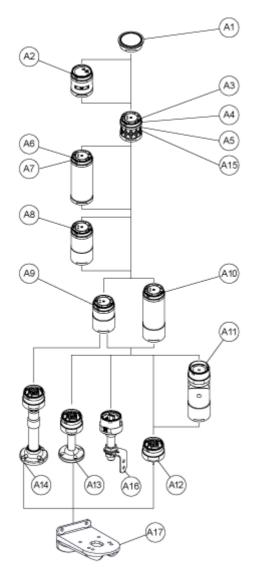

## Mounting and Clearance

#### **Modular Tower Lights Mounting**

| Drawing | Part number | Part name            |
|---------|-------------|----------------------|
| A1      | -           | Top cover            |
|         | -           | Top cover (Silver)   |
| A2      | XVUC9S      | Buzzer unit          |
| AZ      | XVUC9SQ     | Buzzer unit (Silver) |
| А3      | XVUC23      | Green LED unit       |
|         | XVUC24      | Red LED unit         |
|         | XVUC25      | Orange LED unit      |
|         | XVUC26      | Blue LED unit        |

## XVUC21MQP

| XVUC27                                                                                                                                                                                                                                                                                                                                                                                                                                                                                                                                                                                                                                                                                                                                                                                                                                                                                                                                                                                                                                                            | Drawing    | Part number | Part name                                             |
|-------------------------------------------------------------------------------------------------------------------------------------------------------------------------------------------------------------------------------------------------------------------------------------------------------------------------------------------------------------------------------------------------------------------------------------------------------------------------------------------------------------------------------------------------------------------------------------------------------------------------------------------------------------------------------------------------------------------------------------------------------------------------------------------------------------------------------------------------------------------------------------------------------------------------------------------------------------------------------------------------------------------------------------------------------------------|------------|-------------|-------------------------------------------------------|
| A4         XVUC29         Multi-LED unit           A5         XVUC2PP         Multi-LED unit, Pulse signal           A6         XVUC9V         Sound unit           A7         XVUC9VP         Sound unit, Pulse signal           XVUC020         Extender           XVUC020Q         Extender (Silver)           XVUC21BQ         DC body           XVUC21BQ         DC body (Silver)           XVUC21MP         AC body NPN           XVUC21MOP         AC body PNP (Silver)           A11         XVUZ01         Flexible option           XVUZ01         Fixing Unit - Direct mounting (3 pins)           XVUZ01         Fixing Unit - Direct mounting (Silver,3 pins)           XVUZ03         Fixing Unit - Direct mounting (2 pins)           XVUZ04         Fixing Unit - Direct mounting (4 pins)           XVUZ02         Fixing Unit - Plate with Pole (100 mm)           XVUZ02Q         Fixing Unit - Plate with Pole (100 mm)           XVUZ400         Fixing Unit - Plate with Pole (800 mm)                                                      |            | XVUC27      | White LED unit                                        |
| A5         XVUC29P         Multi-LED unit, Pulse signal           A6         XVUC9V         Sound unit           A7         XVUC9VP         Sound unit, Pulse signal           A8         XVUC020         Extender           XVUC020Q         Extender (Silver)           XVUC21B         DC body           XVUC21BQ         DC body (Silver)           XVUC21MP         AC body NPN           A10         XVUC21MP         AC body PNP (Silver)           A11         XVUZ01A         Fixing Unit - Direct mounting (3 pins)           XVUZ01         Fixing Unit - Direct mounting (3 pins)           XVUZ01Q         Fixing Unit - Direct mounting (2 pins)           XVUZ03         Fixing Unit - Direct mounting (2 pins)           XVUZ04         Fixing Unit - Direct mounting (4 pins)           XVUZ02         Fixing Unit - Plate with Pole (100 mm)           XVUZ02Q         Fixing Unit - Plate with Pole (100 mm)           XVUZ400         Fixing Unit - Plate with Pole (400 mm)           XVUZ800         Fixing Unit - Plate with Pole (800 mm) |            | XVUC28      | Yellow LED unit                                       |
| A6         XVUC9V         Sound unit           A7         XVUC9VP         Sound unit, Pulse signal           A8         XVUC020         Extender           XVUC21B         DC body           XVUC21BQ         DC body           XVUC21MQ         AC body NPN           XVUC21MP         AC body PNP           XVUC21MQP         AC body PNP (Silver)           A11         XVUZ01         Fixing Unit - Direct mounting (3 pins)           XVUZ01Q         Fixing Unit - Direct mounting (Silver,3 pins)           XVUZ03         Fixing Unit - Direct mounting (2 pins)           XVUZ04         Fixing Unit - Direct mounting (4 pins)           XVUZ02         Fixing Unit - Plate with Pole (100 mm)           XVUZ02Q         Fixing Unit - Plate with Pole (100 mm, Silver)           XVUZ400         Fixing Unit - Plate with Pole (400 mm)           XVUZ800         Fixing Unit - Plate with Pole (800 mm)                                                                                                                                               | A4         | XVUC29      | Multi-LED unit                                        |
| A7         XVUC9VP         Sound unit, Pulse signal           XVUC020         Extender           XVUC020Q         Extender (Silver)           XVUC21B         DC body           XVUC21BQ         DC body (Silver)           XVUC21MQ         AC body NPN           XVUC21MP         AC body PNP (Silver)           A11         XVUZ01         Fixing Unit - Direct mounting (3 pins)           XVUZ01         Fixing Unit - Direct mounting (3 pins)           XVUZ01Q         Fixing Unit - Direct mounting (2 pins)           XVUZ03         Fixing Unit - Direct mounting (4 pins)           XVUZ04         Fixing Unit - Plate with Pole (100 mm)           XVUZ02         Fixing Unit - Plate with Pole (100 mm, Silver)           XVUZ040         Fixing Unit - Plate with Pole (400 mm)           XVUZ800         Fixing Unit - Plate with Pole (800 mm)                                                                                                                                                                                                   | <b>A</b> 5 | XVUC29P     | Multi-LED unit, Pulse signal                          |
| A8  XVUC020Q Extender  XVUC020Q Extender (Silver)  XVUC21B DC body  XVUC21BQ DC body (Silver)  XVUC21M AC body NPN  XVUC21MP AC body PNP  XVUC21MP AC body PNP (Silver)  A11 XVUZ06 Flexible option  XVUZ01 Fixing Unit - Direct mounting (3 pins)  XVUZ01Q Fixing Unit - Direct mounting (Silver,3 pins)  XVUZ03 Fixing Unit - Direct mounting (2 pins)  XVUZ04 Fixing Unit - Direct mounting (4 pins)  XVUZ02 Fixing Unit - Plate with Pole (100 mm)  XVUZ02Q Fixing Unit - Plate with Pole (100 mm)  XVUZ400 Fixing Unit - Plate with Pole (400 mm)  XVUZ800 Fixing Unit - Plate with Pole (800 mm)                                                                                                                                                                                                                                                                                                                                                                                                                                                            | A6         | XVUC9V      | Sound unit                                            |
| A8                                                                                                                                                                                                                                                                                                                                                                                                                                                                                                                                                                                                                                                                                                                                                                                                                                                                                                                                                                                                                                                                | A7         | XVUC9VP     | Sound unit, Pulse signal                              |
| XVUC020Q   Extender (Silver)                                                                                                                                                                                                                                                                                                                                                                                                                                                                                                                                                                                                                                                                                                                                                                                                                                                                                                                                                                                                                                      | ••         | XVUC020     | Extender                                              |
| XVUC21BQ   DC body (Silver)                                                                                                                                                                                                                                                                                                                                                                                                                                                                                                                                                                                                                                                                                                                                                                                                                                                                                                                                                                                                                                       | 48         | XVUC020Q    | Extender (Silver)                                     |
| XVUC21BQ   DC body (Silver)                                                                                                                                                                                                                                                                                                                                                                                                                                                                                                                                                                                                                                                                                                                                                                                                                                                                                                                                                                                                                                       | ••         | XVUC21B     | DC body                                               |
| A10   XVUC21MP   AC body PNP                                                                                                                                                                                                                                                                                                                                                                                                                                                                                                                                                                                                                                                                                                                                                                                                                                                                                                                                                                                                                                      | A9         | XVUC21BQ    | DC body (Silver)                                      |
| A11 XVUZ06 Flexible option  XVUZ01 Fixing Unit - Direct mounting (3 pins)  XVUZ01Q Fixing Unit - Direct mounting (Silver,3 pins)  XVUZ03 Fixing Unit - Direct mounting (2 pins)  XVUZ04 Fixing Unit - Direct mounting (4 pins)  XVUZ02 Fixing Unit - Plate with Pole (100 mm)  XVUZ02Q Fixing Unit - Plate with Pole (100 mm, Silver)  XVUZ04 Fixing Unit - Plate with Pole (400 mm)  XVUZ02Q Fixing Unit - Plate with Pole (400 mm)  XVUZ400 Fixing Unit - Plate with Pole (800 mm)                                                                                                                                                                                                                                                                                                                                                                                                                                                                                                                                                                              |            | XVUC21M     | AC body NPN                                           |
| A11 XVUZ06 Flexible option  XVUZ01 Fixing Unit - Direct mounting (3 pins)  XVUZ01Q Fixing Unit - Direct mounting (Silver,3 pins)  XVUZ03 Fixing Unit - Direct mounting (2 pins)  XVUZ04 Fixing Unit - Direct mounting (4 pins)  XVUZ02 Fixing Unit - Plate with Pole (100 mm)  XVUZ02Q Fixing Unit - Plate with Pole (100 mm, Silver)  XVUZ040 Fixing Unit - Plate with Pole (400 mm)  XVUZ05 Fixing Unit - Plate with Pole (400 mm)  XVUZ06 Fixing Unit - Plate with Pole (800 mm)                                                                                                                                                                                                                                                                                                                                                                                                                                                                                                                                                                               | A10        | XVUC21MP    | AC body PNP                                           |
| A12  XVUZ01 Fixing Unit - Direct mounting (3 pins)  XVUZ01Q Fixing Unit - Direct mounting (Silver,3 pins)  XVUZ03 Fixing Unit - Direct mounting (2 pins)  XVUZ04 Fixing Unit - Direct mounting (4 pins)  XVUZ02 Fixing Unit - Plate with Pole (100 mm)  XVUZ02Q Fixing Unit - Plate with Pole (100 mm, Silver)  XVUZ400 Fixing Unit - Plate with Pole (400 mm)  XVUZ800 Fixing Unit - Plate with Pole (800 mm)                                                                                                                                                                                                                                                                                                                                                                                                                                                                                                                                                                                                                                                    |            | XVUC21MQP   | AC body PNP (Silver)                                  |
| XVUZ01Q Fixing Unit - Direct mounting (Silver,3 pins)  XVUZ03 Fixing Unit - Direct mounting (2 pins)  XVUZ04 Fixing Unit - Direct mounting (4 pins)  XVUZ02 Fixing Unit - Plate with Pole (100 mm)  XVUZ02Q Fixing Unit - Plate with Pole (100 mm, Silver)  XVUZ040 Fixing Unit - Plate with Pole (400 mm)  XVUZ400 Fixing Unit - Plate with Pole (800 mm)                                                                                                                                                                                                                                                                                                                                                                                                                                                                                                                                                                                                                                                                                                        | A11        | XVUZ06      | Flexible option                                       |
| A12  XVUZ03 Fixing Unit - Direct mounting (2 pins)  XVUZ04 Fixing Unit - Direct mounting (4 pins)  XVUZ02 Fixing Unit - Plate with Pole (100 mm)  XVUZ02Q Fixing Unit - Plate with Pole (100 mm, Silver)  XVUZ400 Fixing Unit - Plate with Pole (400 mm)  XVUZ800 Fixing Unit - Plate with Pole (800 mm)                                                                                                                                                                                                                                                                                                                                                                                                                                                                                                                                                                                                                                                                                                                                                          |            | XVUZ01      | Fixing Unit - Direct mounting (3 pins)                |
| XVUZ03 Fixing Unit - Direct mounting (2 pins)  XVUZ04 Fixing Unit - Direct mounting (4 pins)  XVUZ02 Fixing Unit - Plate with Pole (100 mm)  XVUZ02Q Fixing Unit - Plate with Pole (100 mm, Silver)  XVUZ400 Fixing Unit - Plate with Pole (400 mm)  XVUZ800 Fixing Unit - Plate with Pole (800 mm)                                                                                                                                                                                                                                                                                                                                                                                                                                                                                                                                                                                                                                                                                                                                                               |            | XVUZ01Q     | Fixing Unit - Direct mounting (Silver,3 pins)         |
| XVUZ02 Fixing Unit - Plate with Pole (100 mm)  XVUZ02Q Fixing Unit - Plate with Pole (100 mm, Silver)  XVUZ400 Fixing Unit - Plate with Pole (400 mm)  XVUZ800 Fixing Unit - Plate with Pole (800 mm)                                                                                                                                                                                                                                                                                                                                                                                                                                                                                                                                                                                                                                                                                                                                                                                                                                                             | A12        | XVUZ03      | Fixing Unit - Direct mounting (2 pins)                |
| XVUZ02Q Fixing Unit - Plate with Pole (100 mm, Silver)  XVUZ400 Fixing Unit - Plate with Pole (400 mm)  XVUZ800 Fixing Unit - Plate with Pole (800 mm)                                                                                                                                                                                                                                                                                                                                                                                                                                                                                                                                                                                                                                                                                                                                                                                                                                                                                                            |            | XVUZ04      | Fixing Unit - Direct mounting (4 pins)                |
| XVUZ400 Fixing Unit - Plate with Pole (400 mm)  XVUZ800 Fixing Unit - Plate with Pole (800 mm)                                                                                                                                                                                                                                                                                                                                                                                                                                                                                                                                                                                                                                                                                                                                                                                                                                                                                                                                                                    |            | XVUZ02      | Fixing Unit - Plate with Pole (100 mm)                |
| XVUZ400 Fixing Unit - Plate with Pole (400 mm)  XVUZ800 Fixing Unit - Plate with Pole (800 mm)                                                                                                                                                                                                                                                                                                                                                                                                                                                                                                                                                                                                                                                                                                                                                                                                                                                                                                                                                                    |            | XVUZ02Q     | Fixing Unit - Plate with Pole (100 mm, Silver)        |
|                                                                                                                                                                                                                                                                                                                                                                                                                                                                                                                                                                                                                                                                                                                                                                                                                                                                                                                                                                                                                                                                   | A13        | XVUZ400     | Fixing Unit - Plate with Pole (400 mm)                |
| A14 XVUZ05 Fixing Unit - Plate with adjustment pole (100-385 mm                                                                                                                                                                                                                                                                                                                                                                                                                                                                                                                                                                                                                                                                                                                                                                                                                                                                                                                                                                                                   |            | XVUZ800     | Fixing Unit - Plate with Pole (800 mm)                |
|                                                                                                                                                                                                                                                                                                                                                                                                                                                                                                                                                                                                                                                                                                                                                                                                                                                                                                                                                                                                                                                                   | A14        | XVUZ05      | Fixing Unit - Plate with adjustment pole (100-385 mm) |
| A15 XVUC43 Green LED unit, Flash                                                                                                                                                                                                                                                                                                                                                                                                                                                                                                                                                                                                                                                                                                                                                                                                                                                                                                                                                                                                                                  | A15        | XVUC43      | Green LED unit, Flash                                 |
| XVUC44 Red LED unit, Flash                                                                                                                                                                                                                                                                                                                                                                                                                                                                                                                                                                                                                                                                                                                                                                                                                                                                                                                                                                                                                                        |            | XVUC44      | Red LED unit, Flash                                   |
| XVUC45 Orange LED unit, Flash                                                                                                                                                                                                                                                                                                                                                                                                                                                                                                                                                                                                                                                                                                                                                                                                                                                                                                                                                                                                                                     |            | XVUC45      | Orange LED unit, Flash                                |
| XVUC46 Blue LED unit, Flash                                                                                                                                                                                                                                                                                                                                                                                                                                                                                                                                                                                                                                                                                                                                                                                                                                                                                                                                                                                                                                       |            | XVUC46      | Blue LED unit, Flash                                  |

## XVUC21MQP

| Drawing | Part number | Part name                                        |
|---------|-------------|--------------------------------------------------|
|         | XVUC47      | White LED unit, Flash                            |
|         | XVUC48      | Yellow LED unit, Flash                           |
|         | XVUZ100T    | Fixing Unit - Metal bracket with pole (100 mm)   |
| A16     | XVUZ250T    | Fixing Unit - Metal bracket with pole(250 mm)    |
|         | XVUZ400T    | Fixing Unit - Metal bracket with pole (400 mm)   |
| A17     | XVUZ12      | Fixing plate for use on vertical support - black |