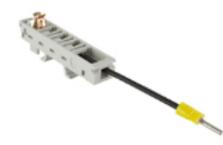

## Thomas@Betts

Accessories **T&B Catalog Number:** 

**ZLS179U** 

**UPC Number:** 80432532706

Status: Active

**Description:** 

Smissline 25 amp bus stab adaptor, top feed, clipped onto the bottom side of a ZLS806 or ZLS808 socket base, Line 3

## **Application**

For use with the S200U and S200UP miniature cir-